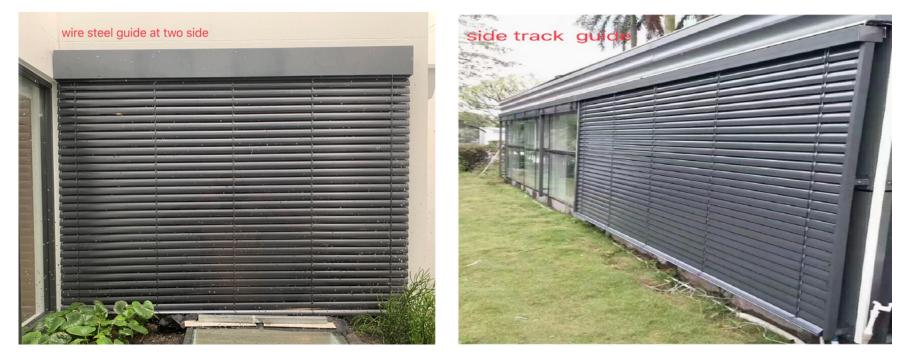

## Two types of guiding ways

### 1.steel wire guide suitable for the place inconvenient and no space to fix side rail

### 2.sidetrack guide