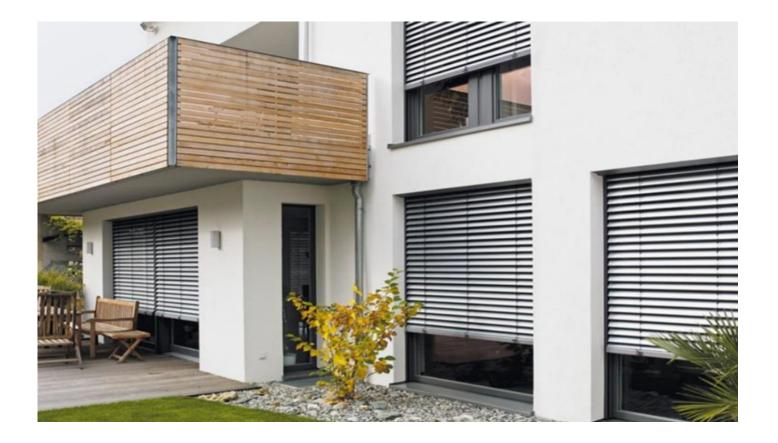

## Characteristic:

Sun shade, anti-theft, dimmer, privacy

Ascent and descent blades is retractable and rotated which makes window lighting, ventilate and transparent.

The whole system passed six outdoor tests like corrosion resistance, aging resisitance, wind resistance,

## Blades type

Sizes :80mm Standard color: dark Grey ,brown ,silver

Blade specification: width 80mm thickness 0.45mm, gram weight 95-110g/m

Blade rotation degree: 0-90°

The blades are aluminium alloy roll formating and CR blade means rolling edge which greatly enhance the firmness and resistance to strong winds.