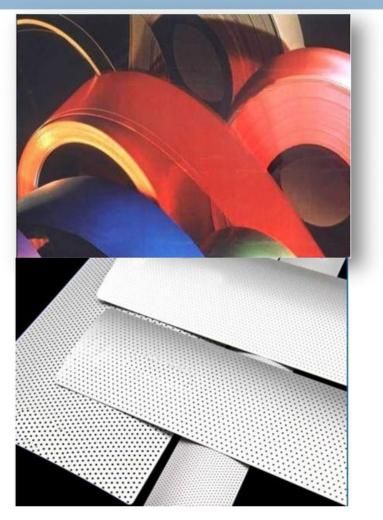

□ Aluminum coil coating: double face via special enamel

paint process, three times coating and three times baking

Uniform color, good color fastness, bright and durable

Coating high stiffiness, strong adhesion, good lubrication, anti corrosive and moisture proof.

- **Pinhole blade**: perforated by laser technology
- Fully ensure the uniform perforated, cover the sunlight while see the outside scenery.

Rope ladder: double ladder structure, polyester fiber material, UV and weather resistant treatment. Ascension drawstring: imported from Switzerland, polyester fiber material, UV resistance and weather resistance, then contract processing, low elongation and shrinkage, the service life of 100000 times, the minimum pulling force of 700 N, 6 \* 0.33 mm.