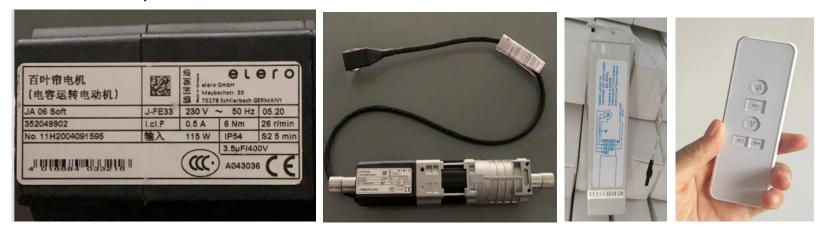

# Control ways 1. Motorized control by remote

Motor brand :ELERO which import from Germany ,voltagee only support 230V Remoteand receiversystem:AOKbrand