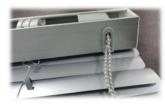

, cover the sunlight while see the outside scenery.



Rope ladder: double ladder structure, polyester fiber material, UV and weather resistant treatment. Ascension drawstring: imported from Switzerland, polyester fiber material, UV resistance and weather resistance, then contract processing, low elongation and shrinkage, the service life of 100000 times, the minimum pulling force of 700 N, 6 \* 0.33 mm.









Guide wire specifications : 2 mm and 3 mm diameter of the stainless steel wire



Shaft specification: 7 \* 7 mm / 12 \* 12 mm Adopt the hot dip galvanized steel, not rust for using long time

# Control ways 1. Motorized control by remote

Motor brand :ELERO which import from Germany ,voltagee only support 230V Remoteand receiversystem:AOKbrand



#### 2. manual control by chain



Manually pull beads