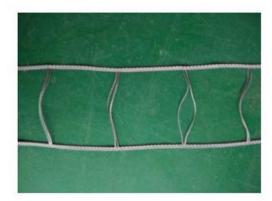

### 1.steel wire guide suitable for the place inconvenient and no space to fix side rail

### 2.sidetrack guide