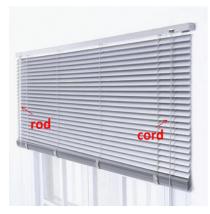

### 89mm vertical blind

- fabric type: sunscreen and blackout
- system: manual cord control, manual rod control and electric motorized system.