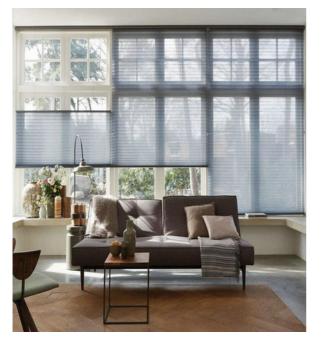

### **Honeycomb Blind**

Honeycomb Blind are an extremely popular home addition due to the wide selection of styles and their broad list of options for customization.

-Available in sheer, semi blackout and blackout fabric, 25mm and 38mm.

-Available in manual cord system, cordless system, 110V/220V electric motorized system and rechargeable battery motorized system, solar power system.

-The motorized system could be controlled by below methods: remote control, wireless switch, sensor control, app control.

regular honeycomb blind

bottom up honeycomb blind

vertical honeycomb with frame

honeycomb skylight

day and night honeycomb blind

sliding door (only manual)