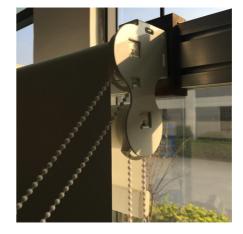

# **Roller Blind**

-Fabric available in sunscreen, sheer, daylight and blackout option.

-Roller blind are available in manual cord system, child safety wand control system, spring system, cordless balance system, 110V/220V electric motorized system, rechargeable battery motorized system, and solar power system.

-The motorized roller blind could be controlled by below methods: remote control, wireless switch, sensor control, app control.

- Customized printing service: available.

single roller blind without top cover