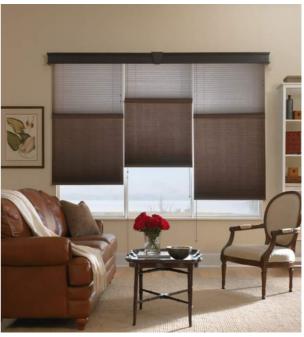

# **Roller Blind**

-Fabric available in sunscreen, sheer, daylight and blackout option.

-Roller blind are available in manual cord system, child safety wand control system, spring system, cordless balance system, 110V/220V electric motorized system, rechargeable battery motorized system, and solar power system.

-The motorized roller blind could be controlled by below methods: remote control, wireless switch, sensor control, app control.

- Customized printing service: available.

single roller blind without top cover