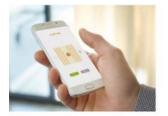

-The motorized roller blind could be controlled by below methods: remote control, wireless switch, sensor control, app control.

- Customized printing service: available.

single roller blind without top cover

-The motorized system could be controlled by below methods: remote control, wireless switch, sensor control, app control.

App control

Wall mounted controls

Remote controls

Automatic sensors