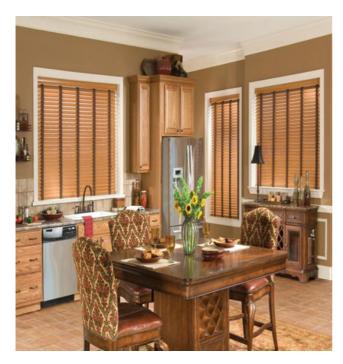

### **Venetian Blind**

- Materials: timber, bamboo, pvc faux wood, aluminum.
- Slat size: timber&bamboo&aluminum-25mm/35mm/50mm, pvc faux wood-50mm
- -Control system: manual cord system, cordless system, 110V/220V electric motorized system and rechargeable battery motorized system.

-The motorized system could be controlled by below methods: remote control, wireless switch, sensor control, app control.

basswood & bamboo material

PVC faux wood material

Aluminum material