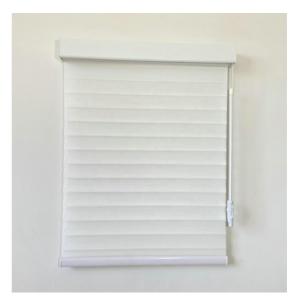

# **Roller Blind**

-Fabric available in sunscreen, sheer, daylight and blackout option.

-Roller blind are available in manual cord system, child safety wand control system, spring system, cordless balance system, 110V/220V electric motorized system, rechargeable battery motorized system, and solar power system.

-The motorized roller blind could be controlled by below methods: remote control, wireless switch, sensor control, app control.

- Customized printing service: available.

single roller blind without top cover

single roller blind with top cover

double roller blind without top cover

double roller blind with top cover

single roller blind with top cover & side track

double roller blind with top cover & side track