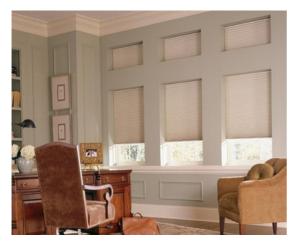

### **Honeycomb Blind**

Honeycomb Blind are an extremely popular home addition due to the wide selection of styles and their broad list of options for customization.

-Available in sheer, semi blackout and blackout fabric, 25mm and 38mm.

-Available in manual cord system, cordless system, 110V/220V electric motorized system and rechargeable battery motorized system, solar power system.

-The motorized system could be controlled by below methods: remote control, wireless switch, sensor control, app control.

regular honeycomb blind

bottom up honeycomb blind

vertical honeycomb with frame

honeycomb skylight

day and night honeycomb blind

sliding door (only manual)