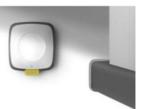

-The motorized roller blind could be controlled by below methods: remote control, wireless switch, sensor control, app control.

- Customized printing service: available.

single roller blind without top cover

-The motorized system could be controlled by below methods: remote control, wireless switch, sensor control, app control.

App control

Wall mounted controls

Remote controls

Automatic sensors