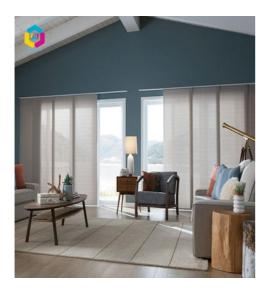

#### **Panel Track Blind**

- fabric type: sunscreen and blackout
- track type: 3 ways / 4 ways
- system: manual cord control, manual rod control and electric motorized system.