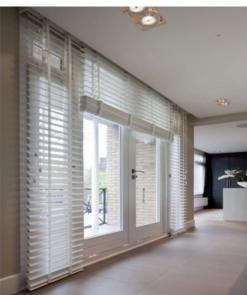

### **Venetian Blind**

- Materials: timber, bamboo, pvc faux wood, aluminum.
- Slat size: timber&bamboo&aluminum-25mm/35mm/50mm, pvc faux wood-50mm
- -Control system: manual cord system, cordless system, 110V/220V electric motorized system and rechargeable battery motorized system.

-The motorized system could be controlled by below methods: remote control, wireless switch, sensor control, app control.

basswood & bamboo material

PVC faux wood material

Aluminum material