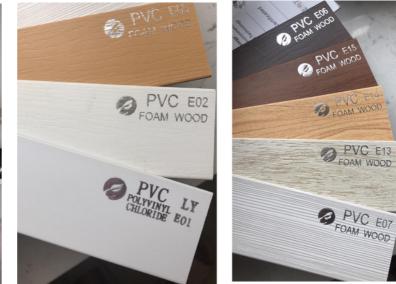

### **Venetian Blind**

- Materials: timber, bamboo, pvc faux wood, aluminum.
- Slat size: timber&bamboo&aluminum-25mm/35mm/50mm, pvc faux wood-50mm
- -Control system: manual cord system, cordless system, 110V/220V electric motorized system and rechargeable battery motorized system.

-The motorized system could be controlled by below methods: remote control, wireless switch, sensor control, app control.

basswood & bamboo material

PVC faux wood material

Aluminum material