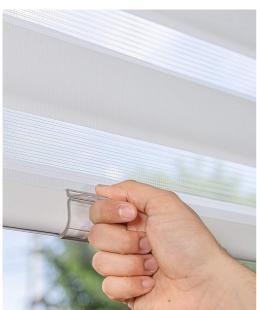

plastic chains control

child safety wand control

cordless balance system (only white color could add plastic clip)

motorized system (110V/220V electric and rechargable battery power)

cassette color

bottom bar color