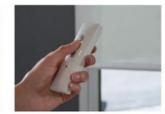

-The motorized roller blind could be controlled by below methods: remote control, wireless switch, sensor control, app control.

- Customized printing service: available.

single roller blind without top cover

-The motorized system could be controlled by below methods: remote control, wireless switch, sensor control, app control.

App control

Wall mounted controls

Remote controls

Automatic sensors