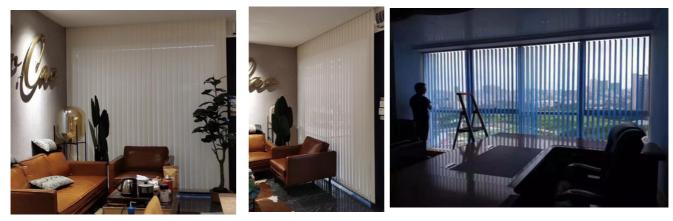

### 89mm vertical blind

- fabric type: sunscreen and blackout
- system: manual cord control, manual rod control and electric motorized system.