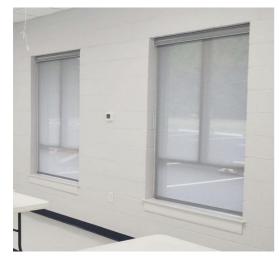

# **Roller Blind**

-Fabric available in sunscreen, sheer, daylight and blackout option.

-Roller blind are available in manual cord system, child safety wand control system, spring system, cordless balance system, 110V/220V electric motorized system, rechargeable battery motorized system, and solar power system.

-The motorized roller blind could be controlled by below methods: remote control, wireless switch, sensor control, app control.

- Customized printing service: available.

single roller blind without top cover

single roller blind with top cover

double roller blind without top cover

double roller blind with top cover

single roller blind with top cover & side track

double roller blind with top cover & side track