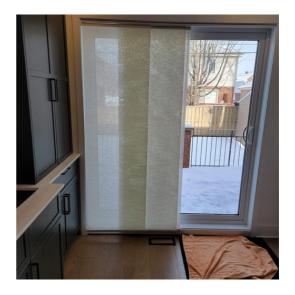

#### **Panel Track Blind**

- fabric type: sunscreen and blackout
- track type: 3 ways / 4 ways
- system: manual cord control, manual rod control and electric motorized system.