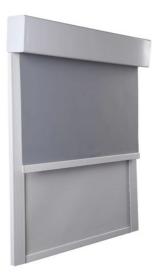

# **Roller Blind**

-Fabric available in sunscreen, sheer, daylight and blackout option.

-Roller blind are available in manual cord system, child safety wand control system, spring system, cordless balance system, 110V/220V electric motorized system, rechargeable battery motorized system, and solar power system.

-The motorized roller blind could be controlled by below methods: remote control, wireless switch, sensor control, app control.

- Customized printing service: available.

single roller blind without top cover

single roller blind with top cover

double roller blind without top cover

double roller blind with top cover

single roller blind with top cover & side track

double roller blind with top cover & side track