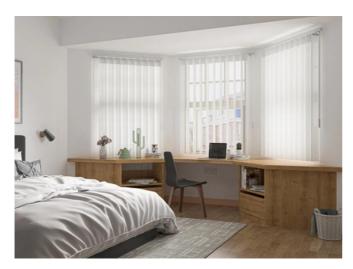

### 89mm vertical blind

- fabric type: sunscreen and blackout
- system: manual cord control, manual rod control and electric motorized system.