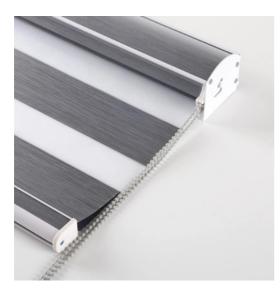

# Zebra Blind

Whatever the time, day or night you can enjoy the sun, enjoy a bit of privacy but most importantly, enjoy complete control over the light coming into your home.

-Available in semi blackout and blackout (not 100%) fabric.

-Available in cord system, child safety wand system, cordless balance system, 110V/220V electric motorized system, rechargeable battery motorized system and solar power system. -The motorized system could be controlled by below methods: remote control, wireless switch, sensor control, app control.

plastic chains control

child safety wand control

cordless balance system (only white color could add plastic clip)

motorized system (110V/220V electric and rechargable battery power)

cassette color

bottom bar color