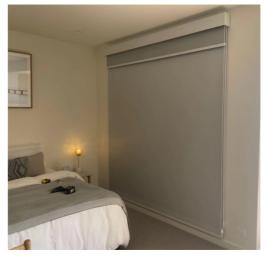

# **Roller Blind**

-Fabric available in sunscreen, sheer, daylight and blackout option.

-Roller blind are available in manual cord system, child safety wand control system, spring system, cordless balance system, 110V/220V electric motorized system, rechargeable battery motorized system, and solar power system.

-The motorized roller blind could be controlled by below methods: remote control, wireless switch, sensor control, app control.

- Customized printing service: available.

single roller blind without top cover

single roller blind with top cover

double roller blind without top cover

double roller blind with top cover

single roller blind with top cover & side track

double roller blind with top cover & side track