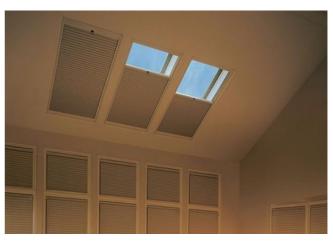

### **Honeycomb Blind**

Honeycomb Blind are an extremely popular home addition due to the wide selection of styles and their broad list of options for customization.

-Available in sheer, semi blackout and blackout fabric, 25mm and 38mm.

-Available in manual cord system, cordless system, 110V/220V electric motorized system and rechargeable battery motorized system, solar power system.

-The motorized system could be controlled by below methods: remote control, wireless switch, sensor control, app control.

regular honeycomb blind

bottom up honeycomb blind

vertical honeycomb with frame

honeycomb skylight

day and night honeycomb blind

sliding door (only manual)