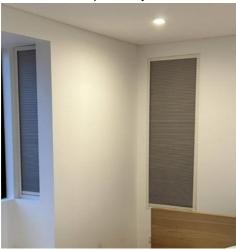

### **Honeycomb Blind**

Honeycomb Blind are an extremely popular home addition due to the wide selection of styles and their broad list of options for customization.

-Available in sheer, semi blackout and blackout fabric, 25mm and 38mm.

-Available in manual cord system, cordless system, 110V/220V electric motorized system and rechargeable battery motorized system, solar power system.

-The motorized system could be controlled by below methods: remote control, wireless switch, sensor control, app control.

regular honeycomb blind

bottom up honeycomb blind

vertical honeycomb with frame

honeycomb skylight

day and night honeycomb blind

sliding door (only manual)