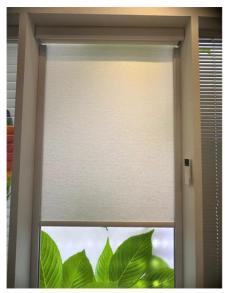

# **Roller Blind**

-Fabric available in sunscreen, sheer, daylight and blackout option.

-Roller blind are available in manual cord system, child safety wand control system, spring system, cordless balance system, 110V/220V electric motorized system, rechargeable battery motorized system, and solar power system.

-The motorized roller blind could be controlled by below methods: remote control, wireless switch, sensor control, app control.

- Customized printing service: available.

single roller blind without top cover

single roller blind with top cover

double roller blind without top cover

double roller blind with top cover

single roller blind with top cover & side track

double roller blind with top cover & side track