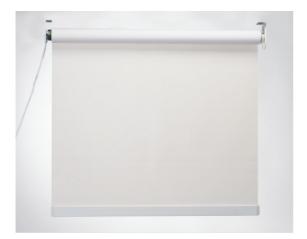

# **Roller Blind**

-Fabric available in sunscreen, sheer, daylight and blackout option.

-Roller blind are available in manual cord system, child safety wand control system, spring system, cordless balance system, 110V/220V electric motorized system, rechargeable battery motorized system, and solar power system.

-The motorized roller blind could be controlled by below methods: remote control, wireless switch, sensor control, app control.

- Customized printing service: available.

single roller blind without top cover

single roller blind with top cover

double roller blind without top cover

double roller blind with top cover

single roller blind with top cover & side track

double roller blind with top cover & side track